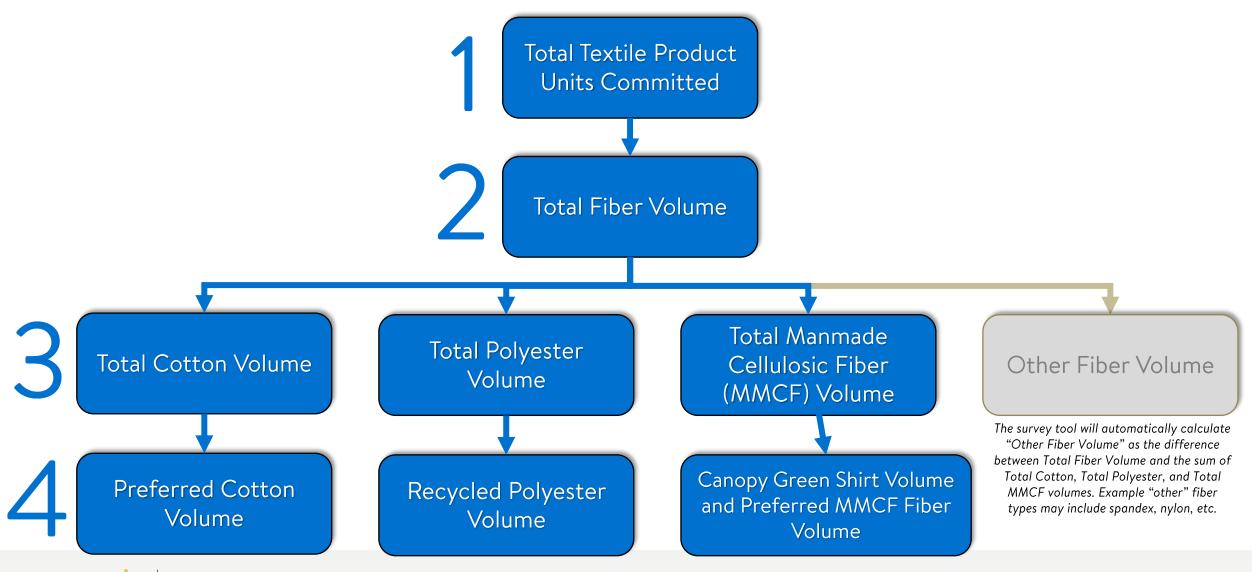

#### **Reporting Metrics for Textiles Section of the Sustainability Survey**

#### **TOTAL UNITS & OVERALL FIBER VOLUME:**

- Textile product units (confirmed buy quantity only) committed to Walmart US, Sam's Club US, or Walmart Canada for sale in stores/clubs or online, by department, in FY24 (shipping to stores/clubs or fulfillment centers/dotcom between Feb 1. 2023 and Jan 31, 2024).
- Total weight of all fibers used within the above textile product units, by applicable market and department.

#### PREFERRED/"MORE SUSTAINABLE" COTTON:

- Total weight of cotton for the above textile product units, by applicable market and department.
- Weight of the above total cotton volume that was sourced as one of Walmart/Sam's Club's preferred cotton sources (including Cotton USA, Better Cotton, Organic Cotton, Fair Trade Cotton, Recycled Cotton), by applicable market and department.

#### **RECYCLED POLYESTER:**

- Total weight of polyester for the above textile product units, by applicable market and department.
- Weight of the above total polyester volume that was sourced as certified recycled polyester (including REPREVE Recycled Polyester and Other Recycled Polyester), by applicable market and department.

#### PREFERRED MANMADE CELLULOSIC FIBER (MMCF):

- Total weight of MMCF for the above textile product units, by applicable market and department.
- Weight of the above total MMCF volume that was sourced from <u>Canopy Green Shirt producers</u> by applicable market and department.
   >> Recycled MMCF
  - > Lyocell from "Green Shirt" Fiber Producers
  - > Modal from "Green Shirt" Fiber Producers
  - Viscose/Rayon from "Green Shirt" Fiber Producers