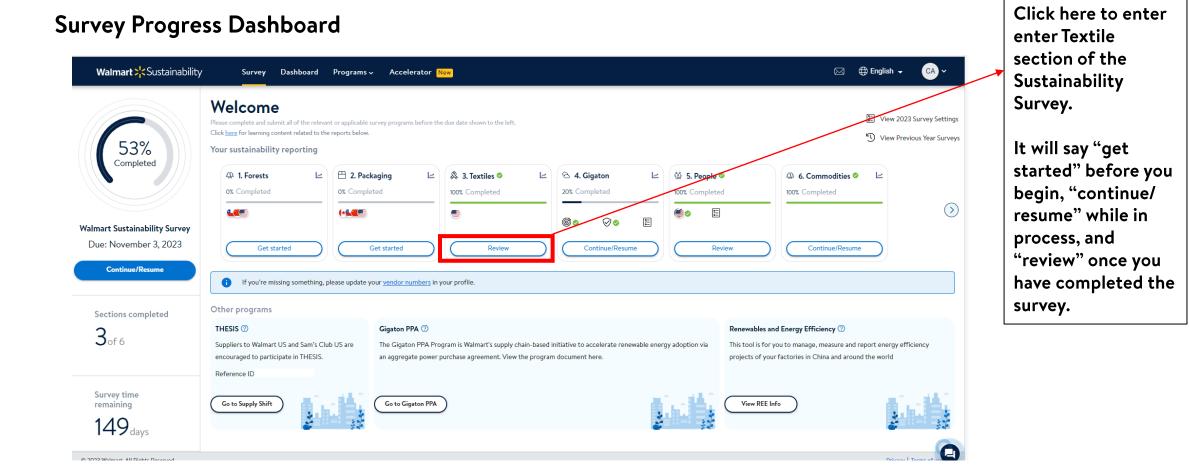

### SURVEY PROGRESS DASHBOARD

From the Progress Dashboard, a supplier can view their progress, monitor deadlines, access each of their survey sections. If the sections showing on the supplier's dashboard do not look correct, they can either check their profile's vendor numbers or the brand/commodity status in their Survey Settings.

| Walmart 🔆 Sustainability                        | y Survey Dashboard Program                                                                                              | ms v Accelerator Nen                                                                                                                    |                                                                                                                                                                                                                                                                                                                                                                                                                                                                                                                                                                                                                                                                                                                                                                                                                                                                                                                                                                                                                                                                                                                                                                                                                                                                                                                                                                                                    | 🖂 🌐 English 🗸 🔀 🗸                                                                                                         |                                                    |
|-------------------------------------------------|-------------------------------------------------------------------------------------------------------------------------|-----------------------------------------------------------------------------------------------------------------------------------------|----------------------------------------------------------------------------------------------------------------------------------------------------------------------------------------------------------------------------------------------------------------------------------------------------------------------------------------------------------------------------------------------------------------------------------------------------------------------------------------------------------------------------------------------------------------------------------------------------------------------------------------------------------------------------------------------------------------------------------------------------------------------------------------------------------------------------------------------------------------------------------------------------------------------------------------------------------------------------------------------------------------------------------------------------------------------------------------------------------------------------------------------------------------------------------------------------------------------------------------------------------------------------------------------------------------------------------------------------------------------------------------------------|---------------------------------------------------------------------------------------------------------------------------|----------------------------------------------------|
| 53%                                             | Total survey                                                                                                            | ible survey programs before the due date shown to the left.<br>low.                                                                     | Simple progress<br>indicators                                                                                                                                                                                                                                                                                                                                                                                                                                                                                                                                                                                                                                                                                                                                                                                                                                                                                                                                                                                                                                                                                                                                                                                                                                                                                                                                                                      | <ul> <li>View 2023 Survey Setting:</li> <li>View Previous Year Surveys</li> </ul>                                         | Click here to<br>revise brand<br>or commodity      |
| Completed<br>Walmart Sustainability Survey      |                                                                                                                         | Packaging Le A 3. Textiles  Le 100%. Completed                                                                                          | Image: Solution interview     S. People Image: Solution interview       2012 Completed     10012 Completed       Image: Solution interview     Image: Solution interview       Image: Solution interview     Image: Solution interview | © 6. Commodities                                                                                                          | status                                             |
| Due: November 3, 2023<br>Continue/Resume        | Get started                                                                                                             | Get started Review                                                                                                                      | Continue/Resume Review                                                                                                                                                                                                                                                                                                                                                                                                                                                                                                                                                                                                                                                                                                                                                                                                                                                                                                                                                                                                                                                                                                                                                                                                                                                                                                                                                                             | ContinuerResume                                                                                                           | Click here to<br>review profile                    |
| Sections completed<br><b>3</b> of 6             | Other programs THESIS ⑦ Suppliers to Walmart US and Sam's Club US are encouraged to participate in THESIS. Reference ID | Gigaton PPA ()<br>The Gigaton PPA Program is Walmart's supply chain-based in<br>an aggregate power purchase agreement. View the program | nitiative to accelerate renewable energy adoption via This tool is for y                                                                                                                                                                                                                                                                                                                                                                                                                                                                                                                                                                                                                                                                                                                                                                                                                                                                                                                                                                                                                                                                                                                                                                                                                                                                                                                           | id Energy Efficiency ①<br>ou to manage, measure and report energy efficiency<br>r factories in China and around the world | vendor<br>numbers                                  |
| Survey time<br>remaining<br>149 <sub>days</sub> | Go to Supply Shift                                                                                                      | Go to Gigaton PPA                                                                                                                       | View REE In                                                                                                                                                                                                                                                                                                                                                                                                                                                                                                                                                                                                                                                                                                                                                                                                                                                                                                                                                                                                                                                                                                                                                                                                                                                                                                                                                                                        |                                                                                                                           | Customizable reportin<br>based on your<br>business |