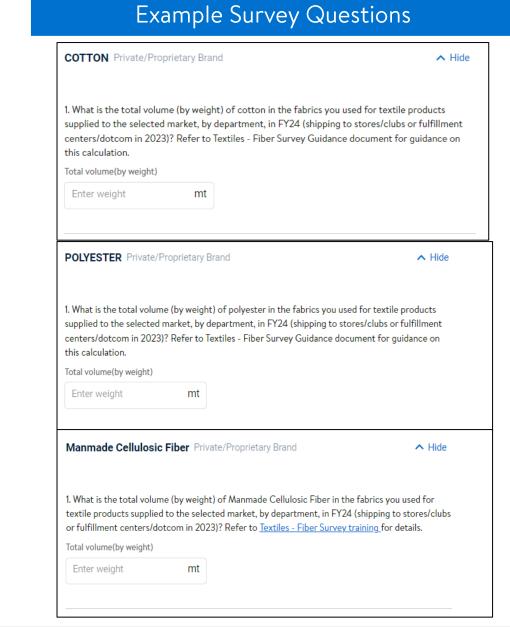

|                                          |                             | ected market, by departm<br>een Feb 1, 2023 and Jan 31, |                                         |
|------------------------------------------|-----------------------------|---------------------------------------------------------|-----------------------------------------|
| UNIT & WEIGHT                            | Private/Proprietary         | y Brand 🥏                                               | ∧ Hide                                  |
| Unit of measure                          |                             |                                                         |                                         |
| Metric Tons(mt                           | t) -                        |                                                         |                                         |
| n 2023)<br>Textile product units         | 5                           | 4: (shipping to stores/clu                              | bs or fulfillment centers/dotcom        |
| 123                                      | units                       |                                                         |                                         |
| And what is the to<br>Total weight<br>12 | tal weight (by volume<br>mt | e) of all fibers used within t                          | those textile product units?            |
| Please select the a                      | pplicable fiber types       | used within the above tex                               | tile product units.<br>Cellulosic fiber |
|                                          |                             |                                                         |                                         |

**Example Survey Questions** 

Please note: screenshots are provided for example only – questions within actual survey are subject to change

13