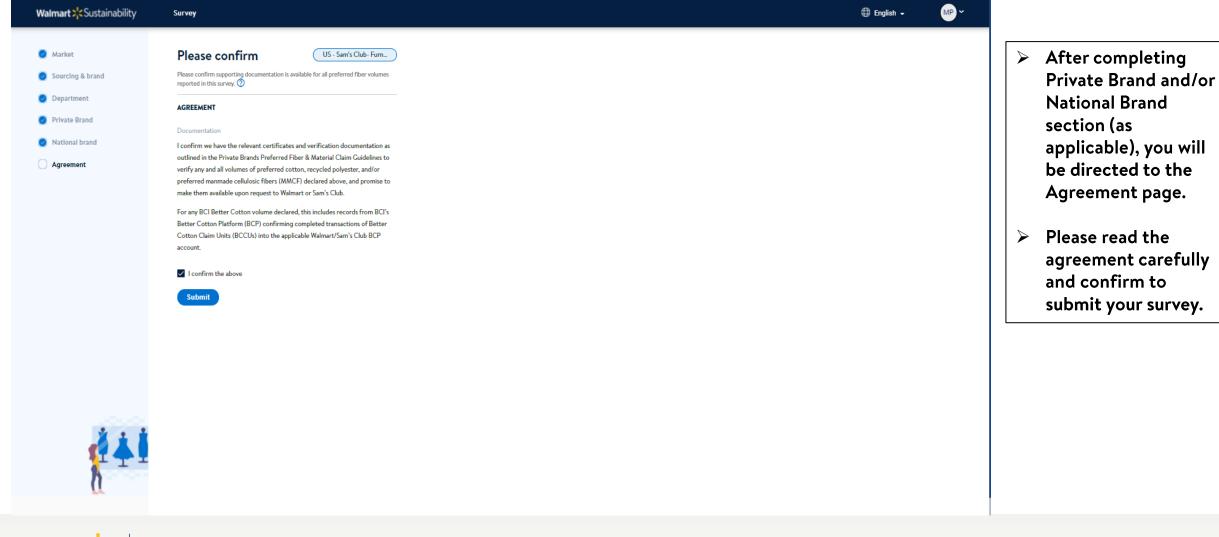

### Submit your responses, and view results

After submitting survey responses for all applicable departments, a summary of your progress will be available on the Textiles Dashboard within your Sustainability Portal Account.