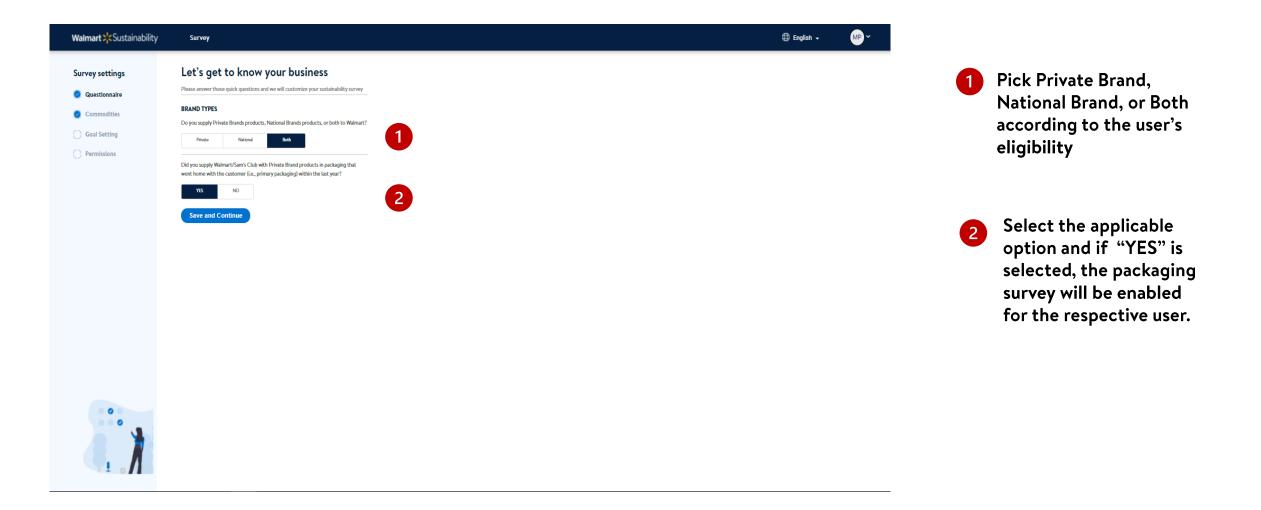

#### Sourcing and Brand Selection

| Walmart 🔆 Sustainability                                                     | Survey                                                                                                                                                                                                                                                                                                                                                                                                                                                                                                                                                                                                                                                                                                                                                                                                                                                                                                                                                                                                                                                                                                                                                                                                                                                                                                                                                                                                                                                                                                                                                                                                                                                                                                                                                                                                                                                                                                                                                                                                                                                                                                              | 🌐 English 🗸 | MP ~ | $\triangleright$ |
|------------------------------------------------------------------------------|---------------------------------------------------------------------------------------------------------------------------------------------------------------------------------------------------------------------------------------------------------------------------------------------------------------------------------------------------------------------------------------------------------------------------------------------------------------------------------------------------------------------------------------------------------------------------------------------------------------------------------------------------------------------------------------------------------------------------------------------------------------------------------------------------------------------------------------------------------------------------------------------------------------------------------------------------------------------------------------------------------------------------------------------------------------------------------------------------------------------------------------------------------------------------------------------------------------------------------------------------------------------------------------------------------------------------------------------------------------------------------------------------------------------------------------------------------------------------------------------------------------------------------------------------------------------------------------------------------------------------------------------------------------------------------------------------------------------------------------------------------------------------------------------------------------------------------------------------------------------------------------------------------------------------------------------------------------------------------------------------------------------------------------------------------------------------------------------------------------------|-------------|------|------------------|
| <ul> <li>Market</li> <li>Sourcing &amp; brand</li> <li>Department</li> </ul> | Sector for the following weak to the three specific to each market for the three thre |             |      |                  |
|                                                                              |                                                                                                                                                                                                                                                                                                                                                                                                                                                                                                                                                                                                                                                                                                                                                                                                                                                                                                                                                                                                                                                                                                                                                                                                                                                                                                                                                                                                                                                                                                                                                                                                                                                                                                                                                                                                                                                                                                                                                                                                                                                                                                                     |             |      |                  |

- Choose whether you are a Domestic/Direct import supplier and select the brand names
- If applicable, select Private/Proprietary Brand names that are applicable for your textile products.