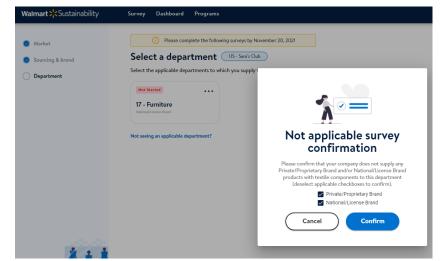

- 6. My company supplies product to an applicable in-scope market and department(s), but <u>none of the products include a textile or fiber</u> <u>fill component</u>. Do I still need to complete the Textiles Section of the Sustainability Survey?
  - If your company's Sustainability Portal account includes a vendor number(s) that is associated with an applicable market and department, you are considered eligible to complete the Textiles Section of the Sustainability Survey. If none of the products committed to the applicable market and department(s) include a textile or fiber fill component, simply indicate that you do not supply textile products in these categories/departments in order to mark the survey as Not Applicable.

How-To Note "Not Applicable":

- **Navigate to the "Department"** section within the Textiles Section (screenshot to right) of your Sustainability Survey and click the three dots on top right of the department tile.
- A pop-up message will appear prompting you to **deselect the boxes to confirm** your company does not supply any Private/Proprietary Brand and/or National/License Brand products with textile components to this department.
- This action will mark the Textiles Section as Not Applicable for that department for Private/Proprietary Brand and/or National/License Brand product (or both) based on what you deselect.

Please note: screenshots provided for reference only – final survey design subject to change from above.

- 7. My company supplies hard good products to an applicable in-scope market and department that contains some fabric or fiber fill but are primarily composed of other materials (e.g., plastic, metal, etc.) do I still need to complete the Textiles Section of the Sustainability Survey?
  - Per slides 5-6 of this guidance document, if you sell any products containing a textile component to one of the applicable inscope market and department(s), we ask that you would complete the Textiles Section of the Sustainability Survey for those products. Please include only the volume/weight of the fabric or fiber fill components in the volumes you report and not the volume of other non-fabric components like plastic or metal, etc.
- 8. My company supplies textile products to an applicable in-scope market and department, but I am not able to navigate to the Textiles Section of the Sustainability Survey from my company's Sustainability Portal account. What is the problem?
  - If you supply textile products to an in-scope market and department but you are not able to navigate to the Textiles Section of the Sustainability Survey from your company's Sustainability Portal account, it is likely that the Vendor Details page of your company's Sustainability include a vendor number(s) associated with an in-scope market and department.
  - To edit the vendor numbers in your account profile, please navigate to the "Vendor Details" tab of your profile. Once an active vendor number associated with an in-scope market and department has been successfully added to your profile, navigation to the Textiles Section will be enabled. Another reason could be that you deselected "Textiles" in your Survey Settings. In that case, please review your survey settings and update appropriately.